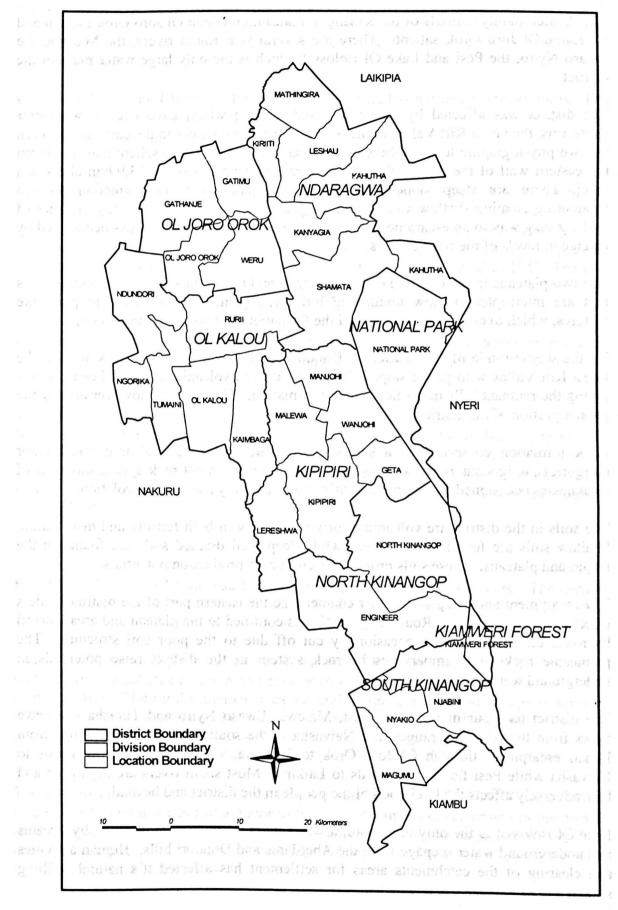

County Council has 19 wards and 21 councillors while Ol Kalou Town Council has 7 electoral wards and 9 councillors. The two Local Authorities have 2 nominated councillors each.

#### **Table 1.2** Political Units

| Divisions                 | Constituency | No. of Wards           |
|---------------------------|--------------|------------------------|
| Ndaragwa                  | Ndaragwa     | 6                      |
| Kipipiri                  | Kipipiri     | 5                      |
| North and South Kinangop  | Kinangop     | Auric 4 540 (200 - 5 ) |
| OI Kalou and OI Joro Orok | Ol Kalou     | 10                     |
| Total                     |              | 26                     |

Source: Electoral Commission, Nyahururu, 2001

NYANDARUA DISTRICT (Administrative Boundaries)



Prepared by CBS 1999 Population Census

5 0

#### 1.1.2 Physiographic and Natural Conditions

The district mainly consists of the Kinangop Plateau, Ol Kalou/Ol Joro Orok Plateau and Ol Kalou/Ol Joro Orok salient. There are several year round rivers; the Malewa, the Ewaso Nyiro, the Pesi and Lake Ol Bolossat which is the only large water mass in the district.

The district was affected by vulcanicity and faulting which gave rise to two major landforms, the Great Rift Valley to the west and Aberdare ranges to the east. In between the two physiographic features there is the Kinangop and Ol Kalou salient plateau. From the eastern wall of the district the Aberdare ranges have a height of 3,999m above sea level. There are steep slopes that have undergone great transformation through weathering