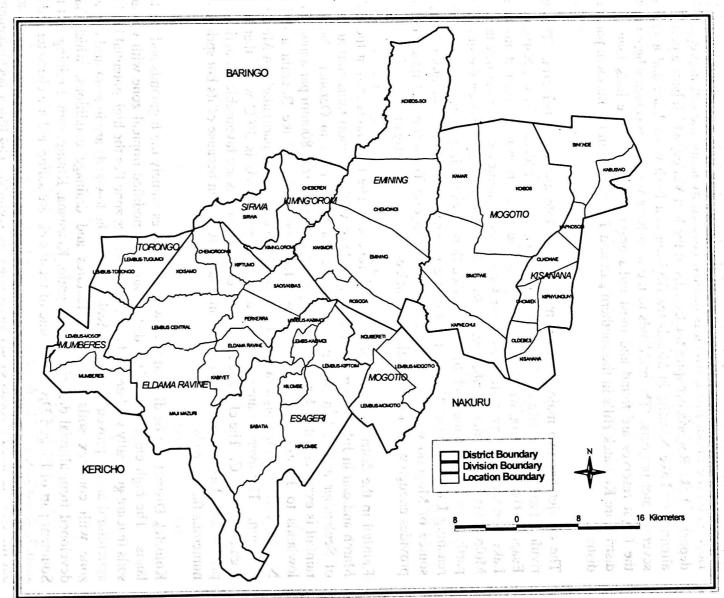

| 7            | 25            |
| Emining       | 401.6      | 5            | 9             |
| Total         | 2,306.4    | _ ( WANNE 38 | 87            |

Source: District Commissioner's Office, Eldama Ravine, 2001

The district is divided into nine divisions namely Eldama-Ravine, Mogotio, Esageri, Mumberes, Torongo, Emining, Kisanana, Sirwa and Kimngorom. These are further divided into thirty-eight locations and eighty-seven sub-locations.

The district is divided into two constituencies namely Mogotio and Eldama Ravine Constituencies. It is also divided into two local authorities namely Eldama Ravine Town Council with six elective wards and County Council of Koibatek with thirty two elective wards.

CHAPTER ONE
DISTRICT PROFILE

## KOIBATEK DISTRICT (Administrative Boundaries)



#### 1.1.2 Physiographic and Natural Conditions

The topographical features in the district are diverse and include river valleys, plains, highlands and hills, lakes and the floor of the Great Rift Valley. To the east is Lake Bogoria on the Loboi Plain, which is mainly, covered by lacustrine salt-impregnated silt deposits. Lake Bogoria occupies the troughs of the Rift Valley, which have a north-south alignment. Lake Narasha in Mumberes Division is a fresh water Lake and a source of several water projects. The highlands to the west have very steep slopes where much of the forest reserves are found and most mills originated from. The hills found in the district are Koibatek Hills in the southern part and Tugen Hills in the northern part of the district.

The district has two major rivers n