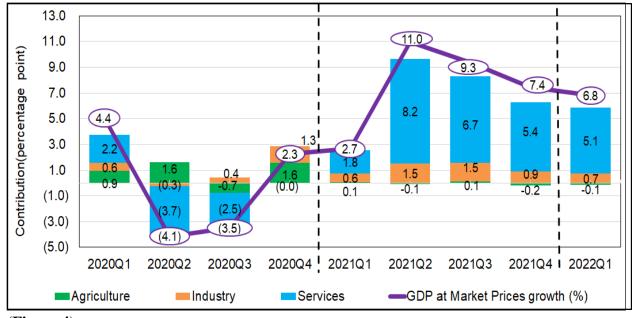

| 3.    | 1.3 National Sectoral GDP Performance                    | 23            |
|-------|----------------------------------------------------------|---------------|
| 3.    | 1.4 Macroeconomic Indicators                             | 24            |
| 3.2   | KWALE COUNTY GCP AND ECONOMIC PERFORMANCE                | 29            |
| 3.2   | 2.1 County's Contribution to Gross Value Added (GVA) (%) | 29            |
| 3.2   | 2.2 Kwale County's Sectoral Contribution to Real GCP     | 30            |
| 3.3   | MEDIUM TERM ECONOMIC OUTLOOK                             | 31            |
| 3.3   | 3.1 External Economic Outlook                            | 31            |
| 3     | 3.2 Domestic Economic Growth Outlook                     | 32            |
| 3.4   | MONETARY POLICY OUTLOOK                                  | 32            |
| 3.5   | FISCAL POLICY OUTLOOK                                    | 33            |
| 3.6   | KWALE COUNTY ECONOMIC OUTLOOK                            | 33            |
| 3.7   | RISKS TO THE NATIONAL & COUNTY ECONOMIC OUTLOOK          | 35            |
| СНАР  | TER FOUR: RESOURCE ALLOCATION FRAMEWORK                  | 37            |
| 4.1   | ADJUSTMENT TO THE 2022/2023 BUDGET                       | 37            |
| 4.2   | THE MEDIUM TERM EXPENDITURE FRAMEWORK                    | 38            |
| 4.3   | FY2023/2024 BUDGET FRAMEWORK                             | 38            |
| 4.3   | 3.1 Revenue Projections                                  | 39            |
| 4.3   | 3.2 Expenditure Projections                              | 40            |
| СНАР  | TER FIVE: CONCLUSION AND NEXT STEPS                      | 41            |
| ANNE  | X 1: KWALE COUNTY BUDGET CALENDAR FOR THE FINANCIAL YE   | EAR 2023/2024 |
| ••••• |                                                          | 42            |
| ANNE  | X II: STATUS OF DEVELOPMENT PROGRAMMES /PROJECTS IN THE  | E PREVIOUS    |
|       | 21/2022                                                  |               |
|       |                                                          |               |

# LIST OF FIGURES

| Figure 1: Trend in Actual Total Revenue from FY2013/14 to FY2021/2022                             | 6                  |
|---------------------------------------------------------------------------------------------------|--------------------|
| Figure 2: below shows the historical trends in own source revenue collection                      | 10                 |
| Figure 3: Annual Real GDP Growth Rates, percent                                                   | 22                 |
| Figure 4: Sectors contributions to Real GDP Growth                                                | 24                 |
| Figure 5: Kenya Shillings Exchange Rate                                                           | 25                 |
| Figure 6: Performance of Selected Currencies against the US Dollar (June 2021 to June 2022)       | 26                 |
| Figure 7: Short Term Interest Rates, Percent                                                      | 27                 |
| Figure 8: Commercial Banks Rates, Percent                                                         | 27                 |
| Figure 9: Gross County Product (GCP) 2013 – 2022, IN Current Prices Ksh Million                   | 30                 |
| LIST OF TABLES                                                                                    |                    |
| Table 1: Revenue Performance for FY2021/22                                                        | 4                  |
| Table 2: Comparison of Revenue Performance in FY2020/2021 and FY 2021/2022                        | 5                  |
| Table 3: Schedule of Equitable Share Disbursement FY 2021/22                                      | 7                  |
| Table 4: Grants Received for FY 2021/2022                                                         | 8                  |
| Table 5: Summary of Own Source Revenue Collection                                                 |                    |
| Table 6: Analysis of Own Source Revenue from FY 2017/2018- 2021/2022                              | 10                 |
| Table 7: Summary of Expenditure by Economic Classification for FY 2021/2022                       |                    |
| Table 8: Summary of Departmental Total Expenditures FY 2021/ 2022                                 | 12                 |
| Table 9: Summary of Total Recurrent Expenditure                                                   | 13                 |
| Table 10: Summary of Departmental Expenditure Performance on Personal Emoluments                  | 14                 |
| Table 11: Expenditure Performance on Operations and Maintenance for the fiscal year ended Jun     | e 30 <sup>th</sup> |
| 2022                                                                                              | 16                 |
| Table 12: Departmental Development Expenditure Summaries                                          | 16                 |
| Table 13: Summary of Overall fiscal balances as at 30th June 2022                                 | 18                 |
| Table 14: Overall Budget Outturn for FY2021/2022 (Kshs.)                                          | 19                 |
| Table 15: County Contribution to Gross Value Added (GVA) (%)                                      | 29                 |
| Table 16: Gross County Product (GCP) 2013 – 2022, IN Current Prices Ksh Million                   | 29                 |
| Table 17: Kwale County Sectoral Contribution to Real GCP, 2018-2020, Ksh million                  | 30                 |
| Table 18: Resource Envelope for MTEF Budget FY2021/2022 – 2023/2024                               | 39                 |
| Table 19: Provisional Expenditure Ceilings for the FY 2023/24 by Vote and Economic Classification | tion 40            |