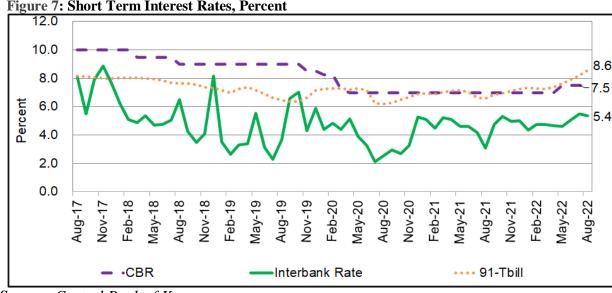

# LIST OF FIGURES

| Figure 1: Trend in Actual Total Revenue from FY2013/14 to FY2021/2022                             | 6                  |
|---------------------------------------------------------------------------------------------------|--------------------|
| Figure 2: below shows the historical trends in own source revenue collection                      | 10                 |
| Figure 3: Annual Real GDP Growth Rates, percent                                                   | 22                 |
| Figure 4: Sectors contributions to Real GDP Growth                                                | 24                 |
| Figure 5: Kenya Shillings Exchange Rate                                                           | 25                 |
| Figure 6: Performance of Selected Currencies against the US Dollar (June 2021 to June 2022)       | 26                 |
| Figure 7: Short Term Interest Rates, Percent                                                      | 27                 |
| Figure 8: Commercial Banks Rates, Percent                                                         | 27                 |
| Figure 9: Gross County Product (GCP) 2013 – 2022, IN Current Prices Ksh Million                   | 30                 |
| LIST OF TABLES                                                                                    |                    |
| Table 1: Revenue Performance for FY2021/22                                                        | 4                  |
| Table 2: Comparison of Revenue Performance in FY2020/2021 and FY 2021/2022                        | 5                  |
| Table 3: Schedule of Equitable Share Disbursement FY 2021/22                                      | 7                  |
| Table 4: Grants Received for FY 2021/2022                                                         | 8                  |
| Table 5: Summary of Own Source Revenue Collection                                                 |                    |
| Table 6: Analysis of Own Source Revenue from FY 2017/2018- 2021/2022                              | 10                 |
| Table 7: Summary of Expenditure by Economic Classification for FY 2021/2022                       |                    |
| Table 8: Summary of Departmental Total Expenditures FY 2021/ 2022                                 | 12                 |
| Table 9: Summary of Total Recurrent Expenditure                                                   | 13                 |
| Table 10: Summary of Departmental Expenditure Performance on Personal Emoluments                  | 14                 |
| Table 11: Expenditure Performance on Operations and Maintenance for the fiscal year ended Jun     | e 30 <sup>th</sup> |
| 2022                                                                                              | 16                 |
| Table 12: Departmental Development Expenditure Summaries                                          | 16                 |
| Table 13: Summary of Overall fiscal balances as at 30th June 2022                                 | 18                 |
| Table 14: Overall Budget Outturn for FY2021/2022 (Kshs.)                                          | 19                 |
| Table 15: County Contribution to Gross Value Added (GVA) (%)                                      | 29                 |
| Table 16: Gross County Product (GCP) 2013 – 2022, IN Current Prices Ksh Million                   | 29                 |
| Table 17: Kwale County Sectoral Contribution to Real GCP, 2018-2020, Ksh million                  | 30                 |
| Table 18: Resource Envelope for MTEF Budget FY2021/2022 – 2023/2024                               | 39                 |
| Table 19: Provisional Expenditure Ceilings for the FY 2023/24 by Vote and Economic Classification | tion 40            |