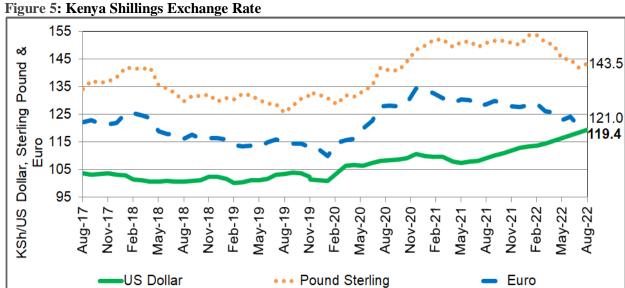

# LIST OF FIGURES

| Figure 1: Trend in Actual Total Revenue from FY2013/14 to FY2021/2022                             | 6                  |
|---------------------------------------------------------------------------------------------------|--------------------|
| Figure 2: below shows the historical trends in own source revenue collection                      | 10                 |
| Figure 3: Annual Real GDP Growth Rates, percent                                                   | 22                 |
| Figure 4: Sectors contributions to Real GDP Growth                                                | 24                 |
| Figure 5: Kenya Shillings Exchange Rate                                                           | 25                 |
| Figure 6: Performance of Selected Currencies against the US Dollar (June 2021 to June 2022)       | 26                 |
| Figure 7: Short Term Interest Rates, Percent                                                      | 27                 |
| Figure 8: Commercial Banks Rates, Percent                                                         | 27                 |
| Figure 9: Gross County Product (GCP) 2013 – 2022, IN Current Prices Ksh Million                   | 30                 |
| LIST OF TABLES                                                                                    |                    |
| Table 1: Revenue Performance for FY2021/22                                                        | 4                  |
| Table 2: Comparison of Revenue Performance in FY2020/2021 and FY 2021/2022                        | 5                  |
| Table 3: Schedule of Equitable Share Disbursement FY 2021/22                                      | 7                  |
| Table 4: Grants Received for FY 2021/2022                                                         | 8                  |
| Table 5: Summary of Own Source Revenue Collection                                                 |                    |
| Table 6: Analysis of Own Source Revenue from FY 2017/2018- 2021/2022                              | 10                 |
| Table 7: Summary of Expenditure by Economic Classification for FY 2021/2022                       |                    |
| Table 8: Summary of Departmental Total Expenditures FY 2021/ 2022                                 | 12                 |
| Table 9: Summary of Total Recurrent Expenditure                                                   | 13                 |
| Table 10: Summary of Departmental Expenditure Performance on Personal Emoluments                  | 14                 |
| Table 11: Expenditure Performance on Operations and Maintenance for the fiscal year ended Jun     | e 30 <sup>th</sup> |
| 2022                                                                                              | 16                 |
| Table 12: Departmental Development Expenditure Summaries                                          | 16                 |
| Table 13: Summary of Overall fiscal balances as at 30th June 2022                                 | 18                 |
| Table 14: Overall Budget Outturn for FY2021/2022 (Kshs.)                                          | 19                 |
| Table 15: County Contribution to Gross Value Added (GVA) (%)                                      | 29                 |
| Table 16: Gross County Product (GCP) 2013 – 2022, IN Current Prices Ksh Million                   | 29                 |
| Table 17: Kwale County Sectoral Contribution to Real GCP, 2018-2020, Ksh million                  | 30                 |
| Table 18: Resource Envelope for MTEF Budget FY2021/2022 – 2023/2024                               | 39                 |
| Table 19: Provisional Expenditure Ceilings for the FY 2023/24 by Vote and Economic Classification | tion 40            |