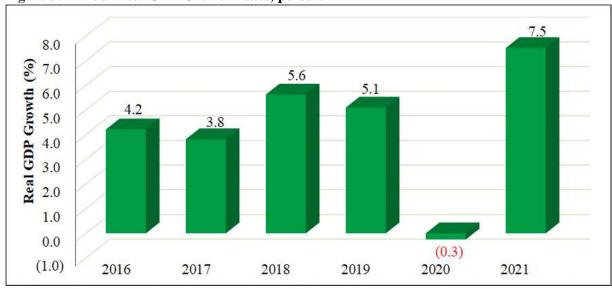

This paper is prepared against a backdrop of contracted growth of the Kenyan economy owing to the negative impact of the war in Ukraine. The economy is vulnerable to the commodity price shocks resulting from the Ukrainian war, particularly through fuel, fertilizer, wheat and other food imports. This coupled with the tightening of global financing conditions and adverse weather conditions impacting on food production have led to a worsening economic situation. Kenya recorded an economic growth of 7.5 percent in 2021 due to increased economic recovery efforts from the COVID-19 pandemic but is projected to decline to 5.5 percent in 2022.