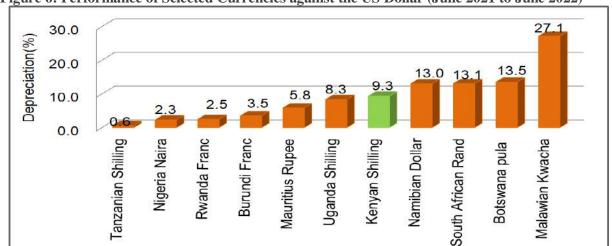

# LIST OF FIGURES

| Figure 1: Trend in Actual Total Revenue from FY2013/14 to FY2021/2022                             | 6                  |
|---------------------------------------------------------------------------------------------------|--------------------|
| Figure 2: below shows the historical trends in own source revenue collection                      | 10                 |
| Figure 3: Annual Real GDP Growth Rates, percent                                                   | 22                 |
| Figure 4: Sectors contributions to Real GDP Growth                                                | 24                 |
| Figure 5: Kenya Shillings Exchange Rate                                                           | 25                 |
| Figure 6: Performance of Selected Currencies against the US Dollar (June 2021 to June 2022)       | 26                 |
| Figure 7: Short Term Interest Rates, Percent                                                      | 27                 |
| Figure 8: Commercial Banks Rates, Percent                                                         | 27                 |
| Figure 9: Gross County Product (GCP) 2013 – 2022, IN Current Prices Ksh Million                   | 30                 |
| LIST OF TABLES                                                                                    |                    |
| Table 1: Revenue Performance for FY2021/22                                                        | 4                  |
| Table 2: Comparison of Revenue Performance in FY2020/2021 and FY 2021/2022                        | 5                  |
| Table 3: Schedule of Equitable Share Disbursement FY 2021/22                                      | 7                  |
| Table 4: Grants Received for FY 2021/2022                                                         | 8                  |
| Table 5: Summary of Own Source Revenue Collection                                                 |                    |
| Table 6: Analysis of Own Source Revenue from FY 2017/2018- 2021/2022                              | 10                 |
| Table 7: Summary of Expenditure by Economic Classification for FY 2021/2022                       |                    |
| Table 8: Summary of Departmental Total Expenditures FY 2021/ 2022                                 | 12                 |
| Table 9: Summary of Total Recurrent Expenditure                                                   | 13                 |
| Table 10: Summary of Departmental Expenditure Performance on Personal Emoluments                  | 14                 |
| Table 11: Expenditure Performance on Operations and Maintenance for the fiscal year ended Jun     | e 30 <sup>th</sup> |
| 2022                                                                                              | 16                 |
| Table 12: Departmental Development Expenditure Summaries                                          | 16                 |
| Table 13: Summary of Overall fiscal balances as at 30th June 2022                                 | 18                 |
| Table 14: Overall Budget Outturn for FY2021/2022 (Kshs.)                                          | 19                 |
| Table 15: County Contribution to Gross Value Added (GVA) (%)                                      | 29                 |
| Table 16: Gross County Product (GCP) 2013 – 2022, IN Current Prices Ksh Million                   | 29                 |
| Table 17: Kwale County Sectoral Contribution to Real GCP, 2018-2020, Ksh million                  | 30                 |
| Table 18: Resource Envelope for MTEF Budget FY2021/2022 – 2023/2024                               | 39                 |
| Table 19: Provisional Expenditure Ceilings for the FY 2023/24 by Vote and Economic Classification | tion 40            |