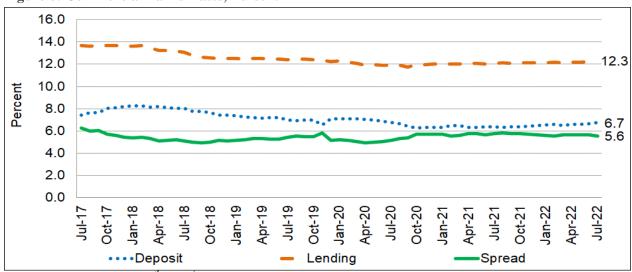

# COUNTY BUDGET REVIEW AND OUTLOOK PAPER FY2021/2022

OCTOBER, 2022

©County Budget Review and Outlook Paper (CBROP) 2022

To obtain copies of the document, please contact:

**Budget & Economic Planning Division** 