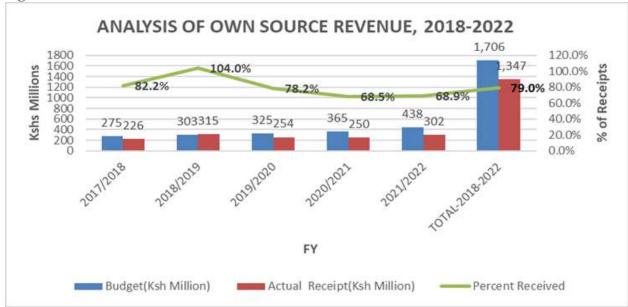

#### 2.2 Revenue Performance

- **9.** During the period under review the economy experienced prices shocks in commodities such as fuel, electricity and foodstuffs as direct effect of the war in Ukraine. This coupled with tightening global financing conditions and vagaries of weather worsened the economic decline. A big chunk of the National revenues (GDP) almost 60 percent went to servicing of external debts. The domestic economy registered a decreased growth rate from 7.7 percent in 2021 to about 5.5 percent in early 2022. This affected funds flow to the counties.
- **10.** Despite the foregoing developments, the County received Kshs **7,604,338,674** as its fair part of the funds raised nationally, Kshs **302,688,593** from its own sources and Kshs **438,985,604** as total conditional grants. Additionally Kshs 1,853,367,959 was brought forward from the previous financial year 2020/2021. In contrast to the projected Kshs.12.8 billion, the total funds available for budget implementation throughout the full period under review came to Kshs. 10.2 billion.
- 11. The total transfers to the County in FY2021/2022 including equitable share, own source revenue and conditional grants accounted for 85 percent of the total allocations as stated in the final revised budget. This shows a decline in total funds received compared to FY 2020/2021. In 2020/2021, the county government received 96.6 percent of the total revenues, 92.6 percent of its equitable share, 30.63 percent of the budgeted conditional grants, and collected 68.4 percent of the targeted own source revenue.
- **12.** Compared to the revenue performance in the previous financial year 2020/2021, there is a slight decline in equitable share received. In financial year 2020/2021, the County received Kshs **7,785,900,000** as equitable share of the revenue raised nationally, which dropped to Ksh **7,604,338,674** in FY 2021/2022 implying a decline of about 2.3 percent. Conditional grants performance had challenges showing a significant decline from Kshs **1,008,134,926** received in FY 2020/2021 to **Ksh 438,985,604** thus an underperformance of almost 45 percent. In FY 2020/2021, 75.15 percent of the grants were received while in FY 2021/2022 the county received only 30.6 percent of the targeted grants of Ksh 1,433,064,675. Performance of the own source revenue collection improved from **Kshs. 250,090,346** collected in FY 2020/2021 to Ksh from Kshs **302,688,593** implying an increment of about 21 percent.