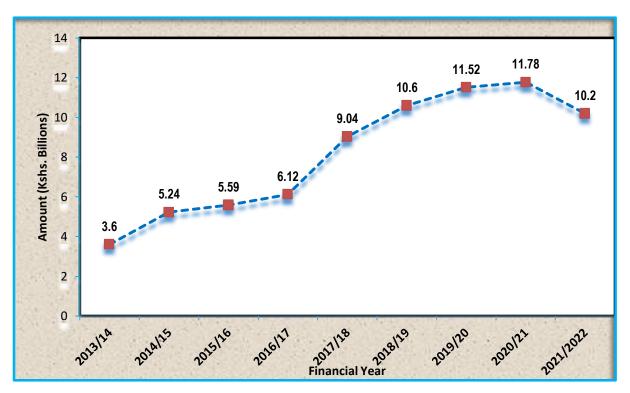

7. During the period under review fiscal performance was satisfactorily good, although there were shortcomings in revenue collection especially in the first two quarters mainly caused by delays in the disbursement of funds from the National Exchequer. Regardless of the challenges, the County Government received Ksh 10.2 Billion, out of which Ksh 7.6 Billion was equitable share, Kshs 438 Million was conditional grants and Ksh 302 Million from own source revenue. This was a 15.7 percent decline compared to Ksh 11.8 Billion received in the financial year 2020/2021. For own source(local) revenue the County Government collected Ksh 302 Million in FY 2021/2022 implying an increment of 21.2 percent of the amount of Ksh. 250 Million collected in the FY 2021/2022.