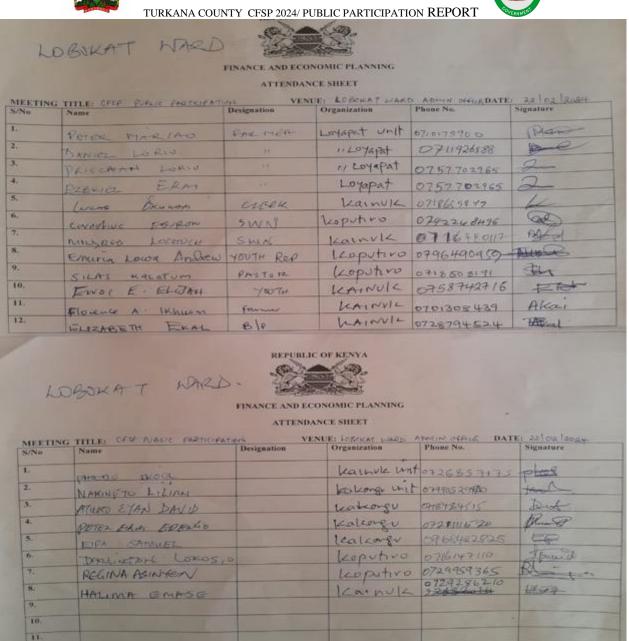

| 3                 |                         | THE STATE OF THE PARTY OF THE P | - STATE          | TX TX               | Mark &     | THE PERSON NAMED IN COLUMN TO PERSON NAMED I | DATE OF THE PARTY | 200           | 机。            | 2/10       | Bus            | Signature                 |                                         | MARI             |



12.









#### **COUNTY GOVERNMENT OF TURKANA**

#### OFFICE OF THE COUNTY EXECUTIVE – FINANCE AND ECONOMIC PLANNING

#### KIBISH PUBLIC PARTICIPATION REPORT ON CFSP 2024



Kibish Sub County Participants





#### INTRODUCTION

#### Background

Section 117 of the PFM Act, 2012 mandates the County Treasury to prepare the County Fiscal Strategy Paper (CFSP) for submission to the County Executive Committee for approval, after which it should be submitted to the County Assembly by the 28<sup>th</sup> February every year. Section 117(3-8) provides the necessary processes and timelines including public participation requirement during the preparation of the CFSP.

The Turkana County Government through the County Department of Finance and Economic Planning organized Public Consultative forums in t