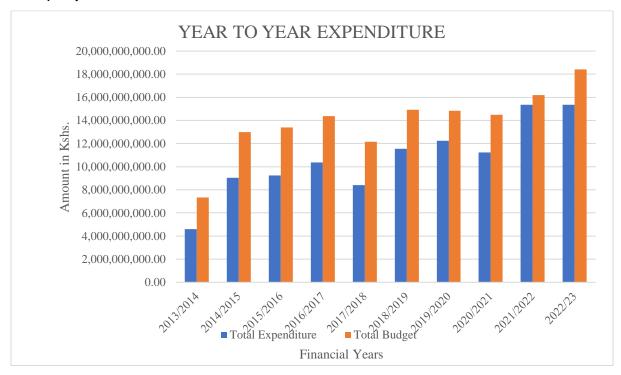

# List of Tables

| Table 4. 1 :Year to Year Analysis of Budget versus Expenditure                  | 42   |
|---------------------------------------------------------------------------------|------|
| Table 4. 2: Total Own Source Revenue Collection for Turkana County for FY 2022/ | 2023 |
|                                                                                 | 43   |
| Table 4. 3: FY 2022/2023 OSR Collection by Stream                               |      |
| Table 4. 4: FY 2022/2023 County Revenue Fund Receipts                           | 47   |
| Table 4.5: FY 2022/2023 Expenditure by Entity and Category                      | 48   |
| Table 4.8: MTEF Projection of Revenue by Source for Turkana County              | 52   |
|                                                                                 |      |
| List of Figures                                                                 |      |
| Figure 4. 1: Year to Year Analysis of Budget versus Expenditure                 | 42   |
| Figure 4.2: Monthly Analysis of OSR                                             | 44   |
| Figure 4. 3: Analysis of OSR Collection per year                                | 46   |