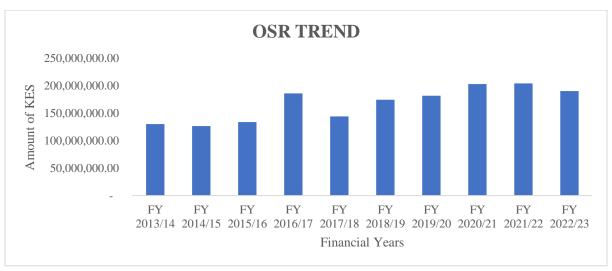

## Own Source Revenue.

**39.**The actual Own Source Revenue collected (see the table below) during this period under review was KES. 190,501,861. The highest revenue was collected from CESS at KES 72,790,386, followed by Single Business Permit at KES. 46,860,855 and the lowest stream was collected from the Hire of the County Assets stream at KES. 1,000. No revenue was realized from the sale of Liquor Licenses.

## Own Source Revenue Collections by Streams, FY 2022/2023.

| REVENUE STREAM                                                       | Amount Collected in | %     |  |  |
|----------------------------------------------------------------------|---------------------|-------|--|--|
|                                                                      | Kshs.               |       |  |  |
| SINGLE BUSINESS PERMIT (Application fee, renewal,                    | 46,860,855          | 24.6% |  |  |
| penalties/interest, Arrears)                                         |                     |       |  |  |
| ROYALTY-CESS (Murram, hardcore sand, ballast, Exploitation)          | 12,526,221          | 6.6%  |  |  |
| CESS (Agricultural, Transport, Hide & skin, charcoal cess, firewood, | 72,790,386          | 38.2% |  |  |
| miraa cess, scrap metal, Fish)                                       |                     |       |  |  |
| MARKET FEE (Barter, entry fee/offloading, hawking,)                  | 8,247,840           | 4.3%  |  |  |
| SLAUGHTER/AUCTION FEE (Small and Big animals)                        | 9,177,580           | 4.8%  |  |  |