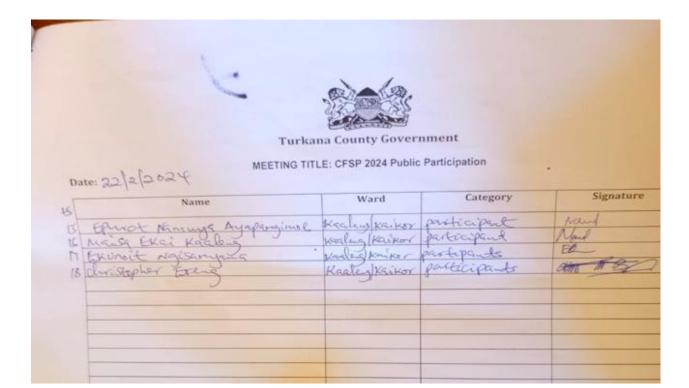

## Participation/Sector Hearings and Involvement of Stakeholders

Public participation provides an all-inclusive avenue for identifying and prioritizing Government projects and activities under the budgeting process by key stakeholders and the public.

In this regard, the County Fiscal Strategy Paper (CFSP) 2024 was subjected to public hearings by various Stakeholders, Institutions and the public through a public participation exercise in line with the Turkana Public Participation Act, 2016.