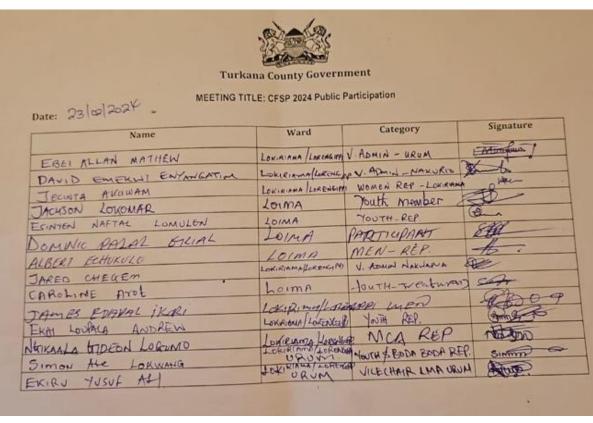

## Participation/Sector Hearings and Involvement of Stakeholders

Public participation provides an all-inclusive avenue for identifying and prioritizing Government projects and activities under the budgeting process by key stakeholders and the public.

In this regard, the County Fiscal Strategy Paper (CFSP) 2024 was subjected to public hearings by various Stakeholders, Institutions and the public through a public participation exercise in line with the Turkana Public Participation Act, 2016.