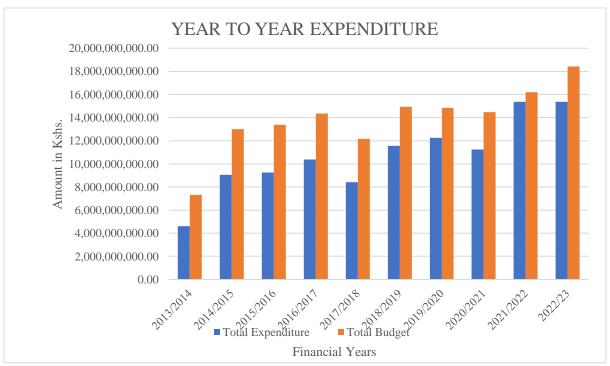

# List of Tables

| Table 4. 1 :Year to Year Analysis of Budget versus Expenditure                  | 42   |
|---------------------------------------------------------------------------------|------|
| Table 4. 2: Total Own Source Revenue Collection for Turkana County for FY 2022/ | 2023 |
|                                                                                 | 43   |
| Table 4. 3: FY 2022/2023 OSR Collection by Stream                               |      |
| Table 4. 4: FY 2022/2023 County Revenue Fund Receipts                           | 47   |
| Table 4.5: FY 2022/2023 Expenditure by Entity and Category                      | 48   |
| Table 4.8: MTEF Projection of Revenue by Source for Turkana County              | 52   |
|                                                                                 |      |
| List of Figures                                                                 |      |
| Figure 4. 1: Year to Year Analysis of Budget versus Expenditure                 | 42   |
| Figure 4.2: Monthly Analysis of OSR                                             | 44   |
| Figure 4. 3: Analysis of OSR Collection per year                                | 46   |