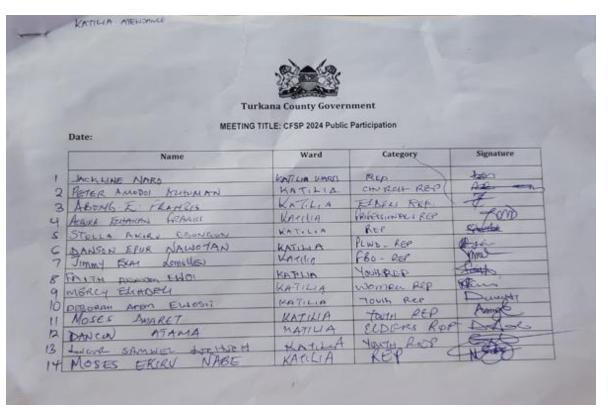

## Participation/Sector Hearings and Involvement of Stakeholders

Public participation provides an all-inclusive avenue for identifying and prioritizing Government projects and activities under the budgeting process by key stakeholders and the public.

In this regard, the County Fiscal Strategy Paper (CFSP) 2024 was subjected to public hearings by various Stakeholders, Institutions and the public through a public participation exercise in line with the Turkana Public Participation Act, 2016.