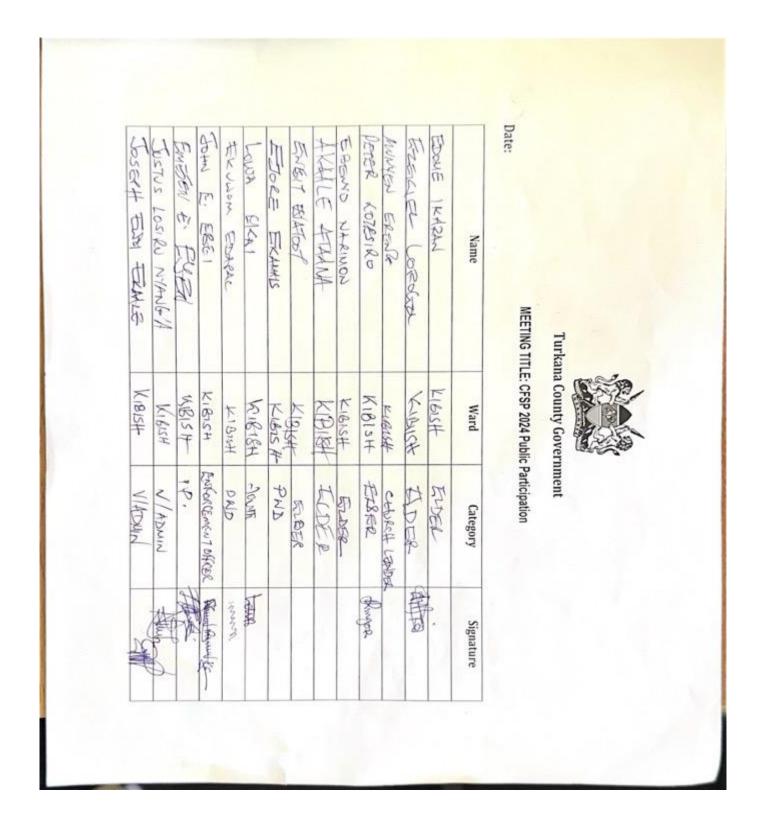

## Participation/Sector Hearings and Involvement of Stakeholders

Public participation provides an all-inclusive avenue for identifying and prioritizing Government projects and activities under the budgeting process by key stakeholders and the public.

In this regard, the County Fiscal Strategy Paper (CFSP) 2024 was subjected to public hearings by various Stakeholders, Institutions and the public through a public participation exercise in line with the Turkana Public Participation Act, 2016.