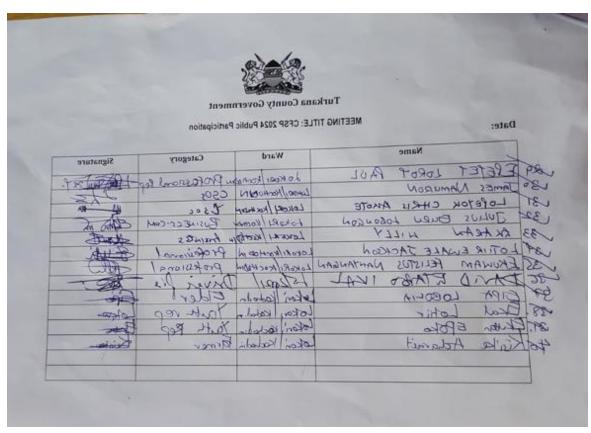

## Participation/Sector Hearings and Involvement of Stakeholders

Public participation provides an all-inclusive avenue for identifying and prioritizing Government projects and activities under the budgeting process by key stakeholders and the public.

In this regard, the County Fiscal Strategy Paper (CFSP) 2024 was subjected to public hearings by various Stakeholders, Institutions and the public through a public participation exercise in line with the Turkana Public Participation Act, 2016.