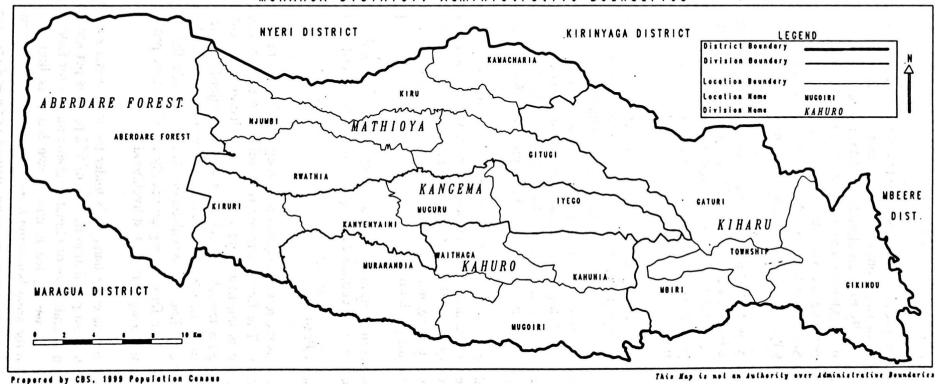

# MURANG'A DISTRICT DEVELOPMENT PLAN

2002-2008

Effective Management for Sustainable Economic Growth and Poverty Reduction

The Plan is divided into four chapters as follows: -

Chapter One: Provides the background description of the district in terms of its

area, administrative divisions, main physical features, settlement patterns, as well as a summary of data essential for making

informed choices while planning.

Chapter Two: Provides a review of the performance of the 6<sup>th</sup> Murang'a District

Development Plan for the period 1997-2001 and insight into the major development challenges and cross cutting issues to be