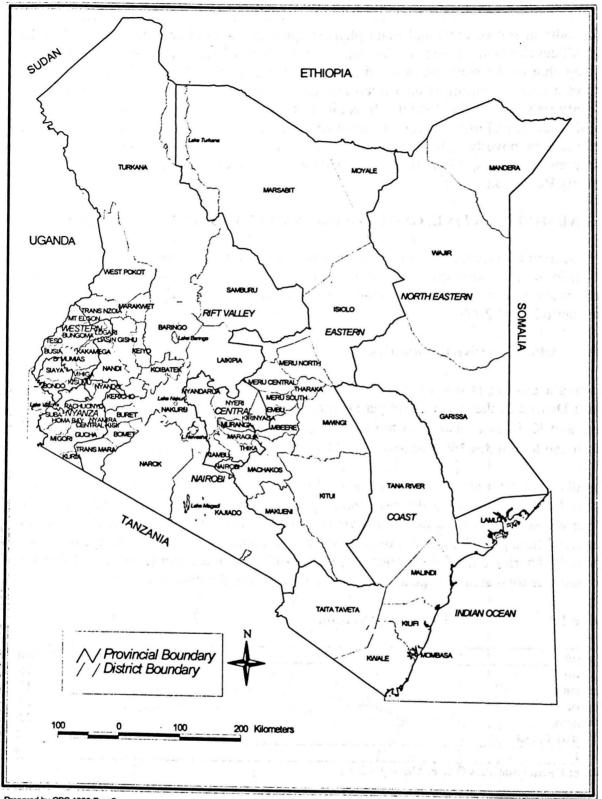

# MURANG'A DISTRICT DEVELOPMENT PLAN

2002-2008

Effective Management for Sustainable Economic Growth and Poverty Reduction

The Plan is divided into four chapters as follows: -

Chapter One: Provides the background description of the district in terms of its

area, administrative divisions, main physical features, settlement patterns, as well as a summary of data essential for making

informed choices while planning.

Chapter Two: Provides a review of the performance of the 6<sup>th</sup> Murang'a District

Development Plan for the period 1997-2001 and insight into the major development challenges and cross cutting issues to be